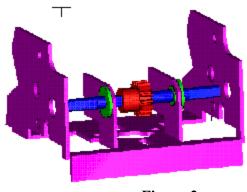

Since the new, taller Rear Sensor Holder would interfere with the Brass Gear, Part No. 46-1050, the Gear Installation is modified. The Gear and Shaft will be installed in reverse to its current position. FIGURE 2 depicts the former installation, and FIGURE 3 depicts the new position. The Gear will be centered to the Steel Gear as it always has been.