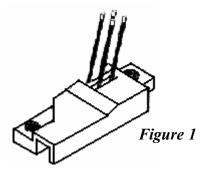

## REVISED REAR SENSOR HOLDER AND BRASS GEAR INSTALLATION PART # 46-1022

The Rear Sensor Holder, Part No. 46-1022, has been revised.

The pocket where the Sensor, Part No. 46-1055, is secured has been deepened. To accomplish this, the overall height of the Holder had to be increased. FIGURE 1 depicts the new Rear Sensor Holder.